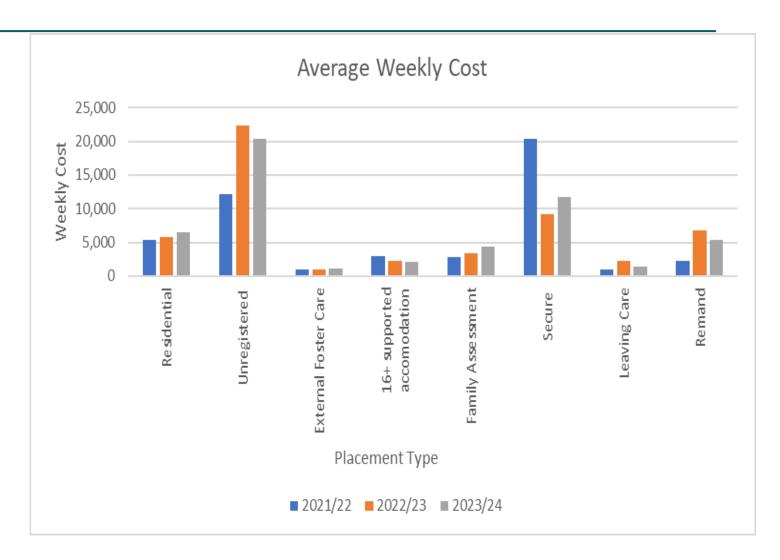

# **CLA Key Cost Drivers**

- Average weekly cost of unregistered placements is now £20.3k (9% reduction on 22/23)
- Increase of 12% on average cost of residential placements