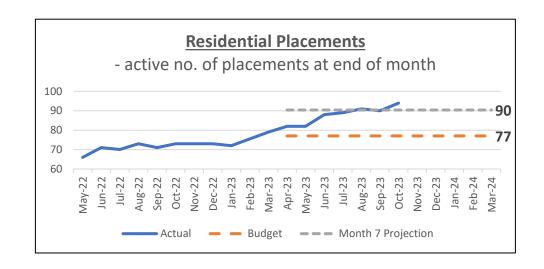

## **External Placements Monitoring & Forecasting**

The graphs opposite show the trend in the numbers of residential and unregistered placements over the past 18 months.

#### **Residential placements**

- 77 placements were budgeted for in 23/24
- Month 7 projections for 23/24 assume an average of 90 FTE