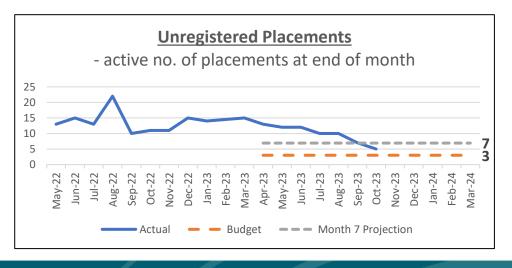

## **External Placements Monitoring & Forecasting**

The graphs opposite show the trend in the numbers of residential and unregistered placements over the past 18 months.

#### **Unregistered placements**

- 3 placements were budgeted for in 23/24
- Month 7 projections for 23/24 assume an average of 7 FTE