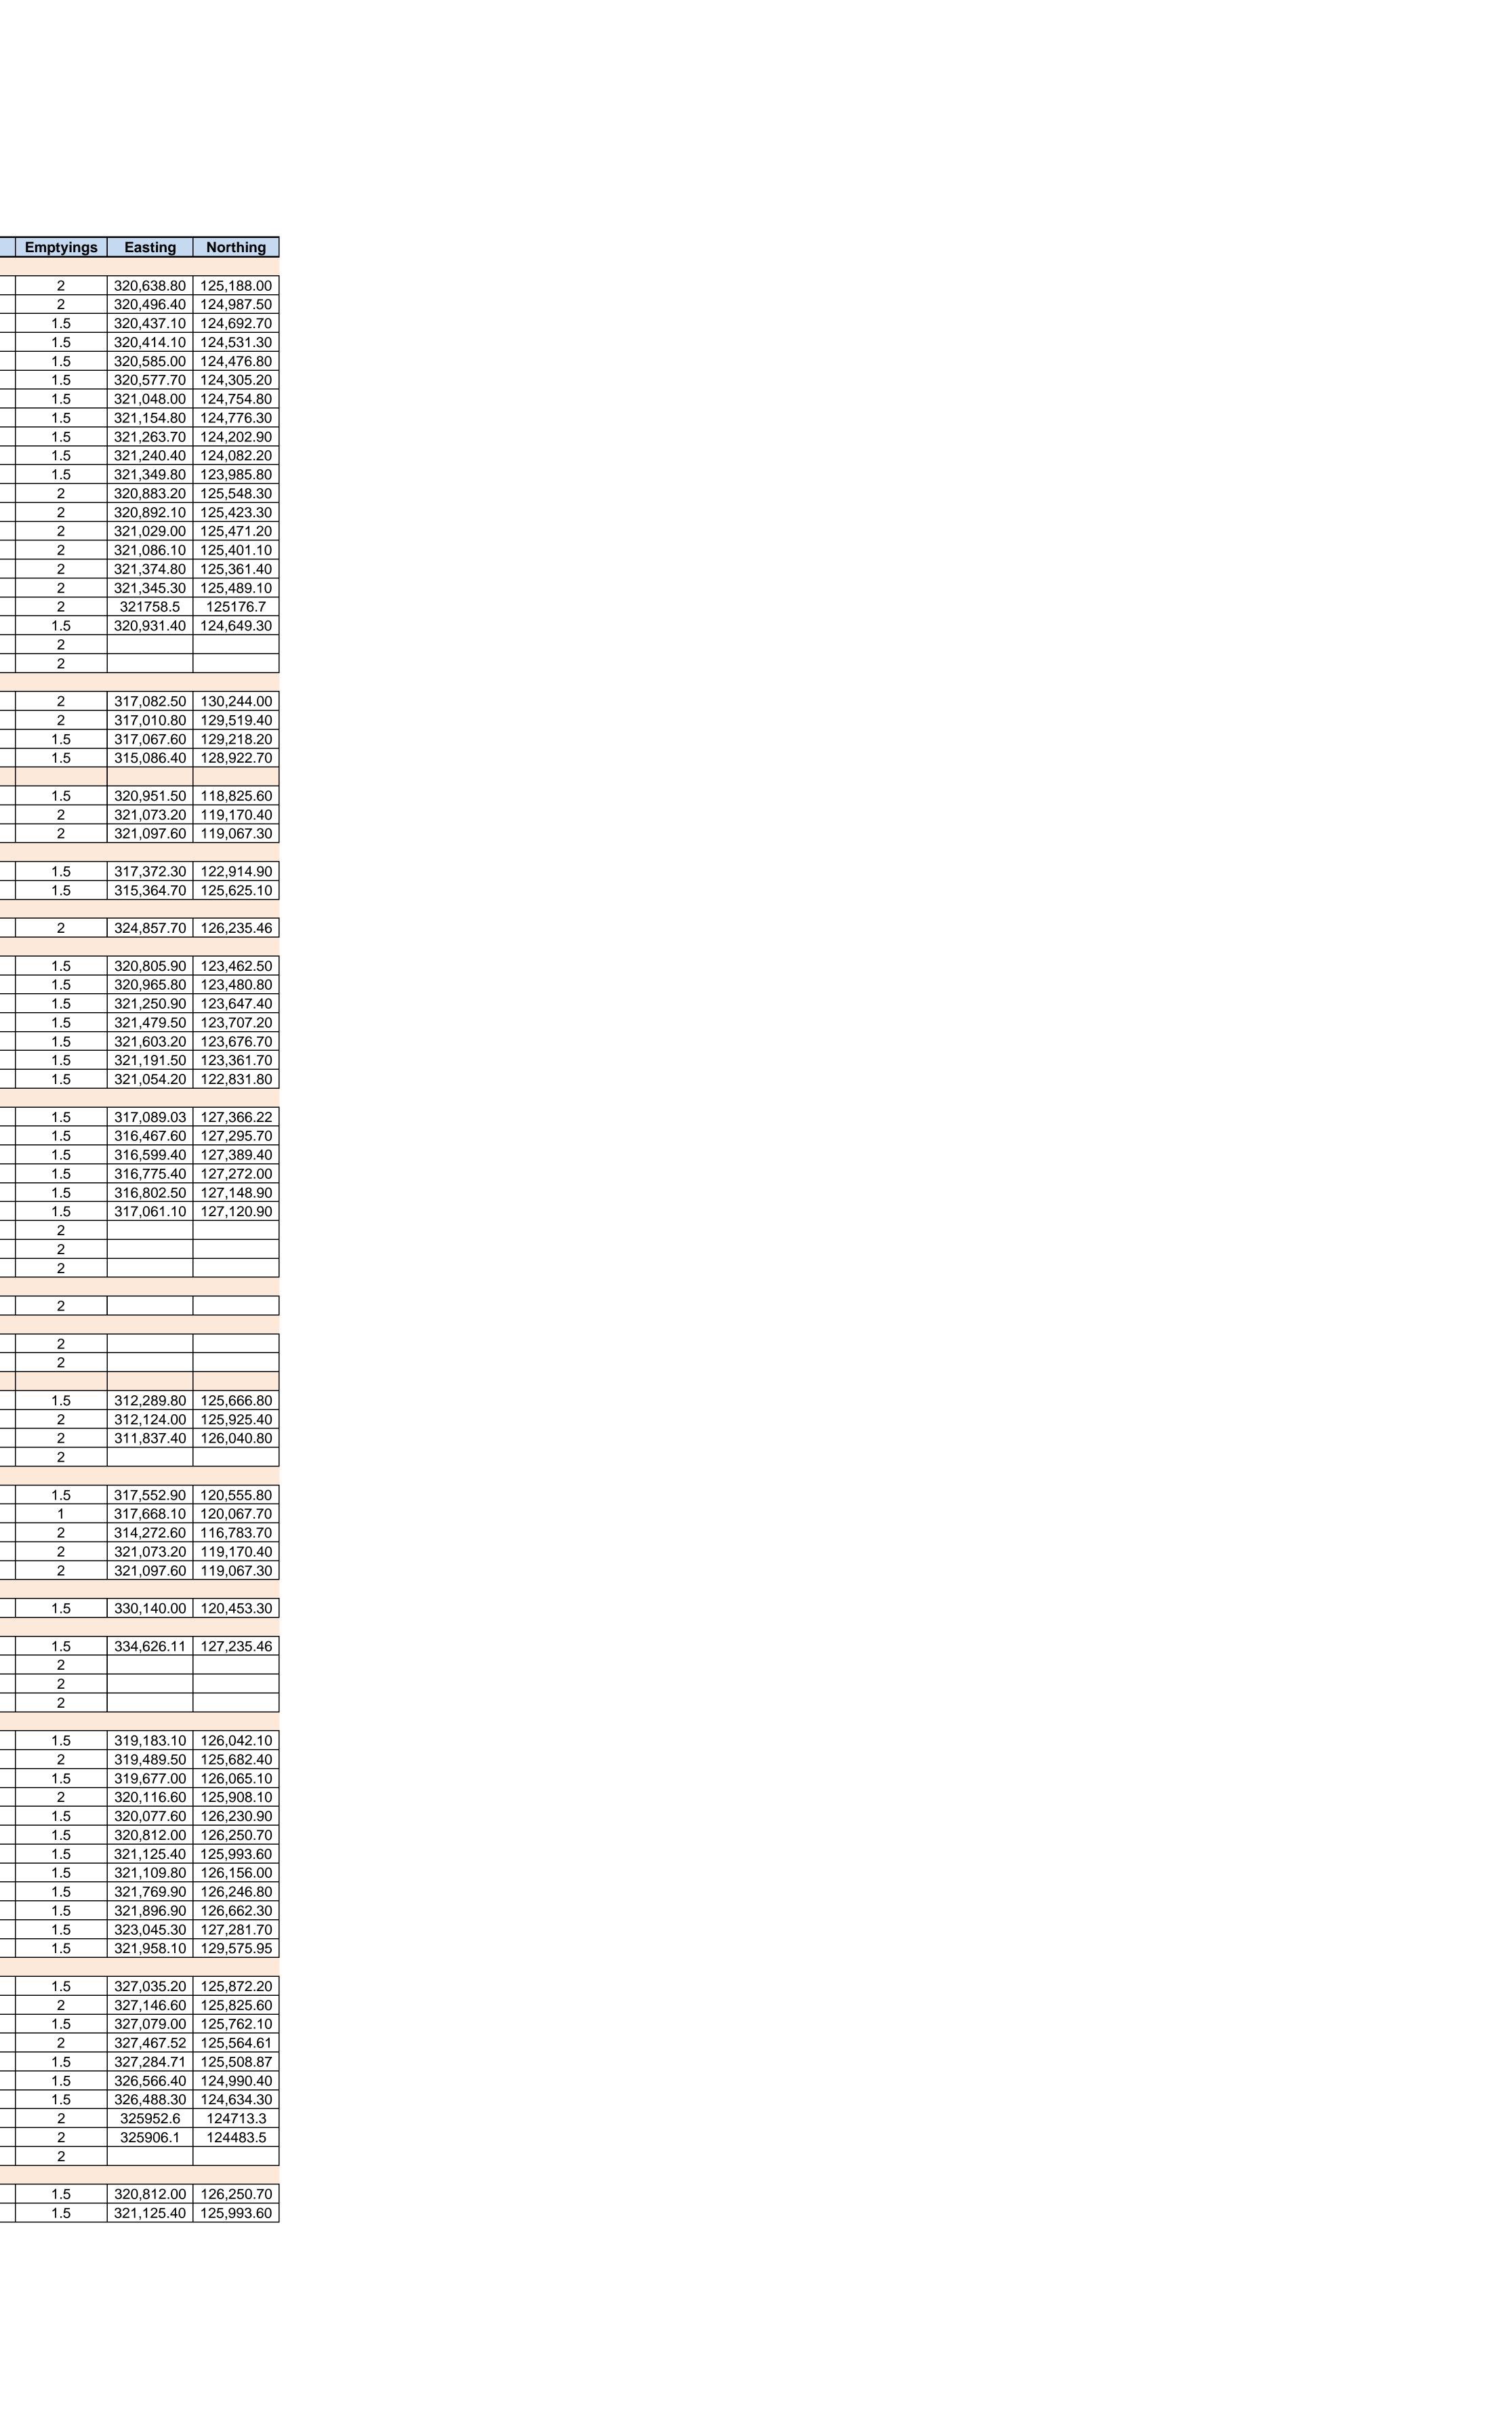

Appendix 1 shows how many bins are in each area, their locations and ownership. A summary of locations is below.

| Area                             | TDBC Bins | Additional Bins |
|----------------------------------|-----------|-----------------|
| BISHOPS HULL                     | 10        | 11              |
| BISHOPS LYDEARD                  | 2         | 2               |
| BLACKDOWN                        | 1         | 2               |
| BRADFORD ON TONE                 | 2         | 0               |
| CHEDDON FITZPAINE                | 0         | 1               |
| COMEYTROWE                       | 7         | 0               |
| COTFORD ST LUKE                  | 6         | 3               |
| KINGSTON ST MARY                 | 0         | 1               |
| LANGFORD BUDVILLE                | 0         | 2               |
| MILVERTON                        | 1         | 3               |
| MONUMENT                         | 1         | 4               |
| NEROCHE                          | 1         | 0               |
| NORTH CURRY AND STOKE ST GREGORY | 1         | 3               |
| NORTON FITZWARREN                | 10        | 2               |
| RUISHTON AND CREECH              | 6         | 4               |
| STAPLEGROVE                      | 7         | 0               |
| TAUNTON BLACKBROOK AND HOLWAY    | 12        | 0               |
| TAUNTON EASTGATE                 | 7         | 1               |
| TAUNTON FAIRWATER                | 10        | 0               |

| TAUNTON HALCON                     | 12 | 3 |
|------------------------------------|----|---|
| TAUNTON KILLAMS AND MOUNTFIELD     | 5  | 0 |
| TAUNTON LYNGFORD                   | 10 | 2 |
| TAUNTON MANOR AND WILTON           | 16 | 1 |
| TAUNTON PYRLAND AND ROWBARTON      | 9  | 0 |
| TRULL                              | 0  | 3 |
| WELLINGTON EAST                    | 5  | 2 |
| WELLINGTON NORTH                   | 3  | 3 |
| WELLINGTON ROCKWELL GREEN AND WEST | 13 | 4 |
| WEST MONKTON                       | 11 | 6 |
| WIVELISCOMBE AND WEST DEANE        | 3  | 1 |